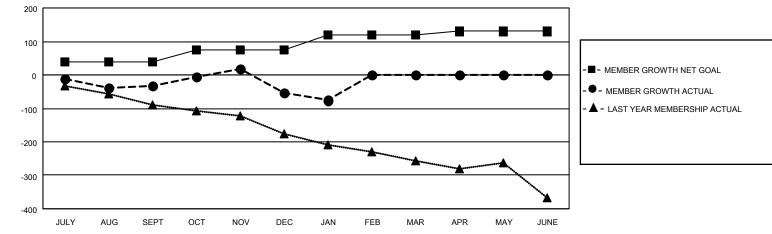

## GAT MONTHLY MEMBERSHIP PROGRESS REPORT

**Multiple District 22** 

Results as of: 1/31/2022

| Clubs<br>RESULTS FOR 2021-2022 |   |   |   | Members<br>RESULTS FOR 2021-2022 |       |     |     |
|--------------------------------|---|---|---|----------------------------------|-------|-----|-----|
|                                |   |   |   |                                  |       |     |     |
| JULY/AUG/SEPT                  | 0 | 0 | 2 | JULY/AUG/SE                      | PT 40 | 129 | 147 |
| OCT/NOV/DEC                    | 1 | 1 | 2 | OCT/NOV/DEC                      | 35    | 205 | 211 |
| JAN/FEB/MAR                    | 0 | 0 | 1 | JAN/FEB/MAR                      | 45    | 44  | 61  |
| APR/MAY/JUNE                   | 2 | 0 | 0 | APR/MAY/JUN                      | IE 10 | 0   | 0   |