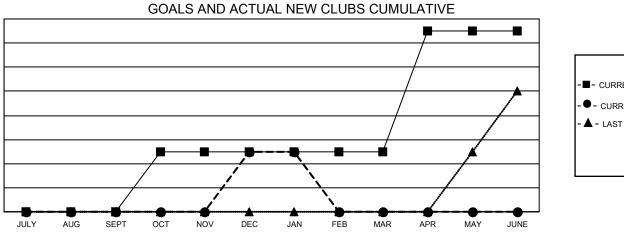

## GAT MONTHLY MEMBERSHIP PROGRESS REPORT

**Multiple District 22** 

Results as of: 1/31/2022

| Clubs<br>RESULTS FOR 2021-2022 |   |   |   | Members<br>RESULTS FOR 2021-2022 |       |     |     |
|--------------------------------|---|---|---|----------------------------------|-------|-----|-----|
|                                |   |   |   |                                  |       |     |     |
| JULY/AUG/SEPT                  | 0 | 0 | 2 | JULY/AUG/SE                      | PT 40 | 129 | 147 |
| OCT/NOV/DEC                    | 1 | 1 | 2 | OCT/NOV/DEC                      | 35    | 205 | 211 |
| JAN/FEB/MAR                    | 0 | 0 | 1 | JAN/FEB/MAR                      | 45    | 44  | 61  |
| APR/MAY/JUNE                   | 2 | 0 | 0 | APR/MAY/JUN                      | IE 10 | 0   | 0   |